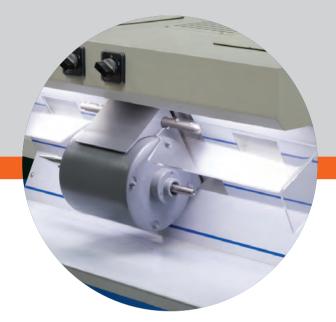

## ) Features

Usable for all removable prostheses: acrylic and chromecobalt dentures

Final processing ability with different rotation

Two installment axes for processing and polishing brushes Automatic suction system in order to prevent suspended dust

Fluorescent light system for better visibility

Suction bag for easy evacuation

Plastic reservoirs for easy cleaning

Mechanical system for extracting brush from shaft for ease of performance & maintenance