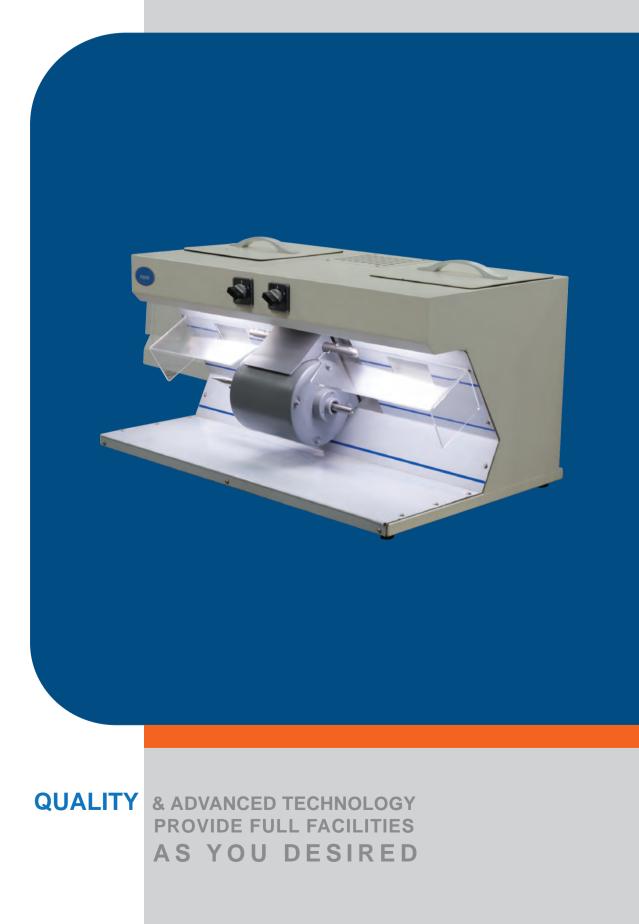

## Poli VAC (Polish Device)

Polish Device with high strength for polishing & processing the surface, along with strong suction results in a high quality disbursement, along with maximal hygiene. So the user will reach to maximum efficiency of this product

## ) Features

Usable for all removable prostheses: acrylic and chromecobalt dentures

Final processing ability with different rotation

Two installment axes for processing and polishing brushes Automatic suction system in order to prevent suspended dust

Fluorescent light system for better visibility

Suction bag for easy evacuation

Plastic reservoirs for easy cleaning

Mechanical system for extracting brush from shaft for ease of performance & maintenance