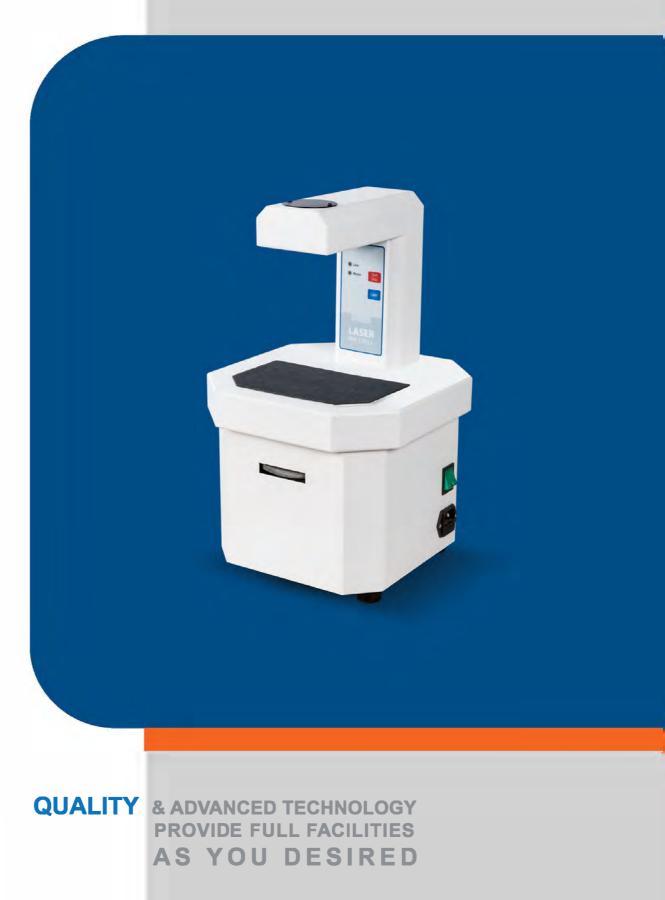

### **Pindex:**

Pin-hole drilling unit with laser pointing system for precise model drilling required by the removable pinstechnique adjustable drilling depth.

#### ] Features

Adjustable drilling depth Stable, Resistant, Balanced DesignThree tips for High accuracy

**User Friendly** 

Intelligent timer for optimized consumption

Contains Powerful and noiseless engine

Accurate and reliable point laser system

Safety operation by using mechanical and electronic protective equipment

### 🔅 Technical Data

Dimensions: 25 cm (width)\*26 cm (depth)\*38 cm (height) Technical data: Maximum power input: 150 W to 2800 RPM 3mm shank pliers for drill Net weight: 18 Kg Power supply: 220V-60/50 Hz