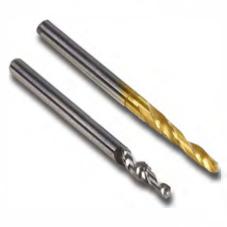

#### ] Features

Adjustable drilling depth Stable, Resistant, Balanced DesignThree tips for High accuracy

**User Friendly** 

Intelligent timer for optimized consumption

Contains Powerful and noiseless engine

### 🔅 Technical Data

Dimensions: 25 cm (width)\*26 cm (depth)\*38 cm (height) Technical data: Maximum power input: 150 W to 2800 RPM 3mm shank pliers for drill Net weight: 18 Kg Power supply: 220V-60/50 Hz