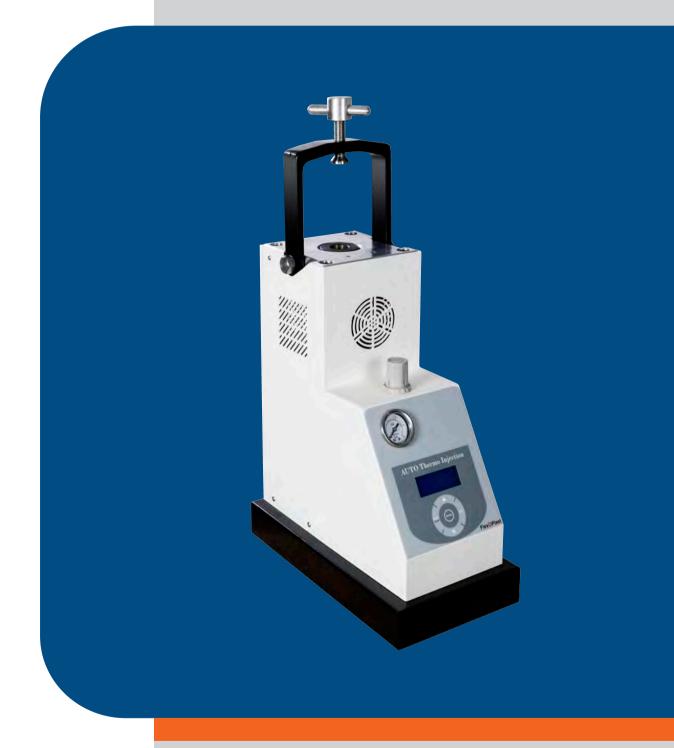

## Flexoplast:

Flexoplast is an advanced system for injecting thermoplastic material with ideal usage in dentistry to build Acrylic removable prosthetics (denture). Easy, precise and elegant prosthetics operation is result of Flexoplast using.

#### **Features**

Equipped with an advanced processor to automatically control program

Equipped with Program termination alarm

Alarm system for faulty user operation

Precise thermal sensor to measure the muffle temperature

Indicator to display muffle temperature

Made of High quality cast iron to facilitate casting in cartridge injection & ejection

High precision performance

User friendly

### **Technical Data**

Dimensions: 20 cm (width) $\times$ 30 cm (depth) $\times$ 55 cm

(height)

Weight: 30 Kg

Power input: 800 W

Operating voltage: 210-240 V-50/60 Hz

Address: Humboldt Street 12 - D40723

Hilden - Germany